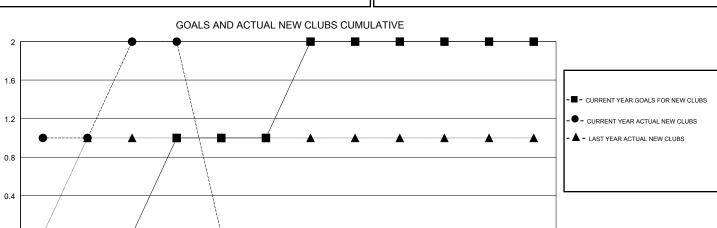

Clubs RESULTS FOR 2018-2019

OCT

NEW CLUB GOAL

1

0

| Members               |                           |                         |                                              |  |  |  |  |
|-----------------------|---------------------------|-------------------------|----------------------------------------------|--|--|--|--|
| RESULTS FOR 2018-2019 |                           |                         |                                              |  |  |  |  |
| QUARTER               | MEMBER GROWTH NET<br>GOAL | MEMBER GROWTH<br>ACTUAL | DROPPED MEMBERS ACTUAL (including transfers) |  |  |  |  |
| JULY/AUG/SEPT         | -5                        | 44                      | 3                                            |  |  |  |  |
| OCT/NOV/DEC           | 35                        | 0                       | 2                                            |  |  |  |  |
| JAN/FEB/MAR           | 35                        | 0                       | 0                                            |  |  |  |  |
| APR/MAY/JUNE          | 15                        | 0                       | 0                                            |  |  |  |  |