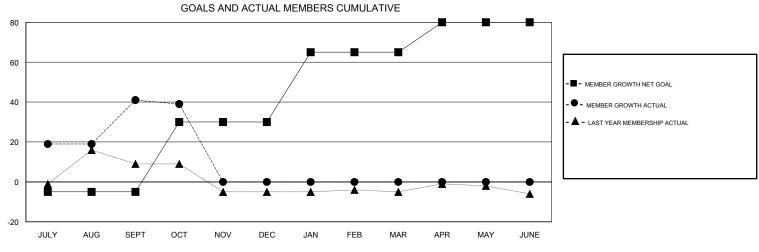

Clubs RESULTS FOR 2018-2019

OCT

NEW CLUB GOAL

1

0

| Members               |                           |                         |                                              |  |  |  |  |
|-----------------------|---------------------------|-------------------------|----------------------------------------------|--|--|--|--|
| RESULTS FOR 2018-2019 |                           |                         |                                              |  |  |  |  |
| QUARTER               | MEMBER GROWTH NET<br>GOAL | MEMBER GROWTH<br>ACTUAL | DROPPED MEMBERS ACTUAL (including transfers) |  |  |  |  |
| JULY/AUG/SEPT         | -5                        | 44                      | 3                                            |  |  |  |  |
| OCT/NOV/DEC           | 35                        | 0                       | 2                                            |  |  |  |  |
| JAN/FEB/MAR           | 35                        | 0                       | 0                                            |  |  |  |  |
| APR/MAY/JUNE          | 15                        | 0                       | 0                                            |  |  |  |  |